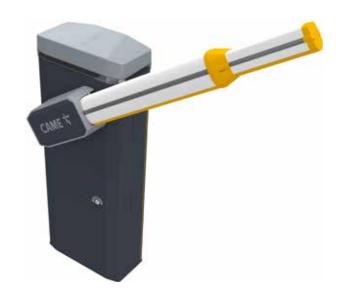

# **GARD GT8** 803BB-0180

#### GGT80AGS

Automatic barrier with irreversible 24 V DC operator with encoder; galvanized steel and painted cabinet with set up for fitting accessories. Balancing springs included.