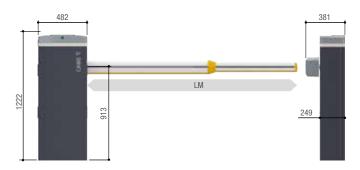

### **Dimensions (mm)**

#### **Operational limits**

| Max. net clearance width (m) | 7,8 |
|------------------------------|-----|
|------------------------------|-----|