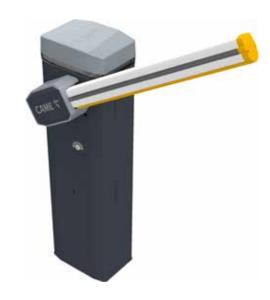

# **GARD GT4** 803BB-0160

#### **GGT40AGS**

Automatic barrier with irreversible 24 V DC operator with encoder; galvanized steel and painted cabinet with set up for fitting accessories. Balancing spring included.