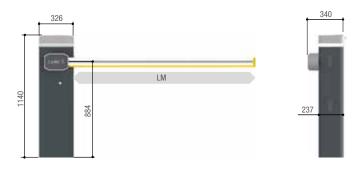

# **GARD GT4** 803BB-0160









#### **GGT40AGS**

Automatic barrier with irreversible 24 V DC operator with encoder; galvanized steel and painted cabinet with set up for fitting accessories. Balancing spring included.



# **Dimensions (mm)**



## **Operational limits**

## **Technical characteristics**

| Power supply (V - 50/60 Hz) | 230 AC                                 |
|-----------------------------|----------------------------------------|
| Power supply to motor (V)   | 24 DC                                  |
| Power (W)                   | 240                                    |
| Maneuvering time at 90° (s) | 2 ÷ 6                                  |
| Cycles/Hour                 | 350                                    |
| Operating temperature (°C)  | -20 ÷ +55<br>(-40 with item 001PSRT01) |
| Protection rating (IP)      | 54                                     |
| Torque (Nm)                 | 300                                    |
| Reduction ratio (i)         | 202                                    |
| Weigh